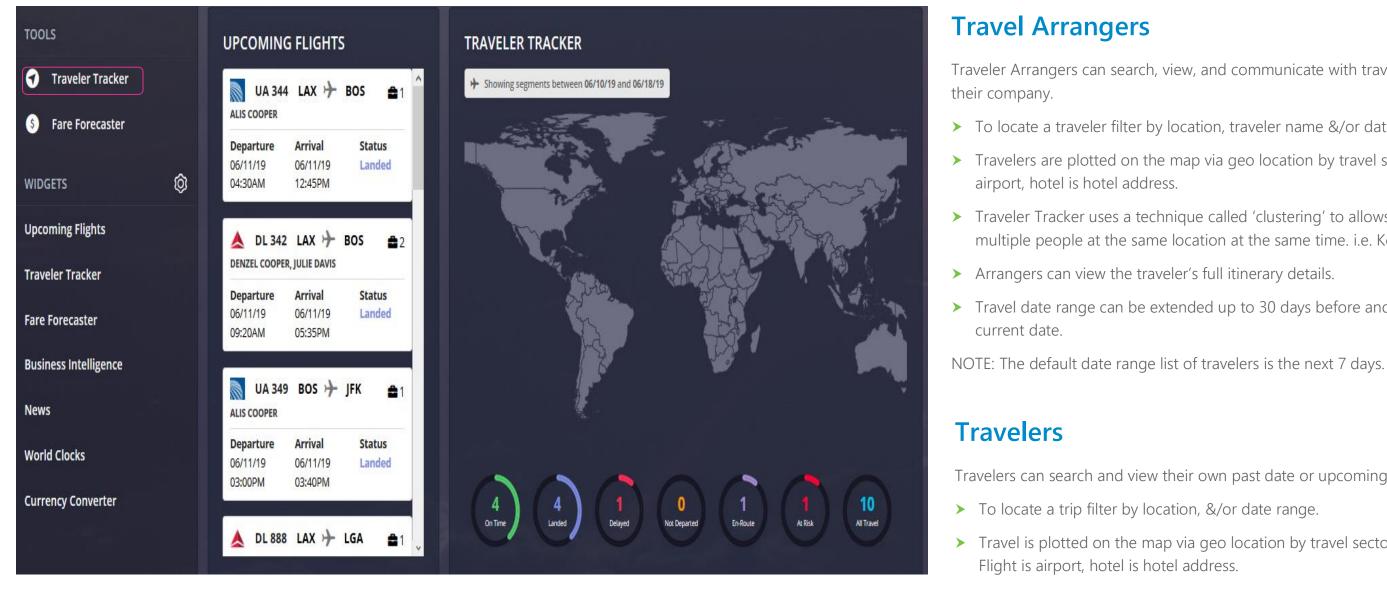

### **Traveler Tracker**

days after the current date.

NOTE: The default date range list of travelers is the next 7 days.

Traveler Arrangers can search, view, and communicate with travelers from within

> To locate a traveler filter by location, traveler name &/or date range.

> Travelers are plotted on the map via geo location by travel sector. i.e. Flight is

> Traveler Tracker uses a technique called 'clustering' to allows users to view multiple people at the same location at the same time. i.e. Kennedy Airport.

> Travel date range can be extended up to 30 days before and 30 days after the

Travelers can search and view their own past date or upcoming travel.

> Travel is plotted on the map via geo location by travel sector. i.e.

> Travel date range can be extended up to 30 days before and 30