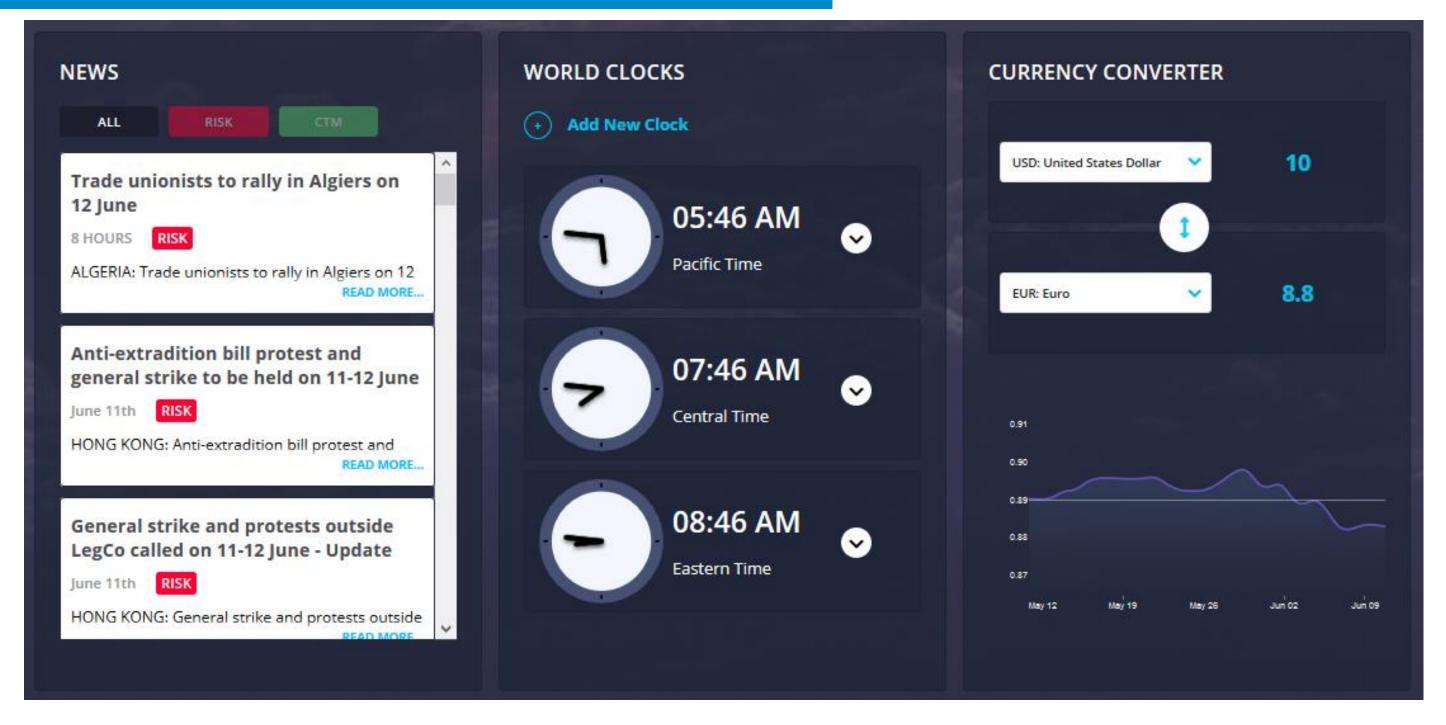

#### NEWS

View global news that may impact the upcoming travel. View all news listed by date/time from most recent or filter by RISK or CTM.

RISK: Alerts that have been identified as a potential security or safety hazard.

CTM: Weather alerts or general news that could potentially impact travel.

### WORLD CLOCKS

Add clocks in multiple time zones, to help plan arrival and departures, as well as meeting times for calls or events with attendees in various regions.

#### CURRENCY CONVERTER

exchange trends

Easily view the current currency conversions and recent