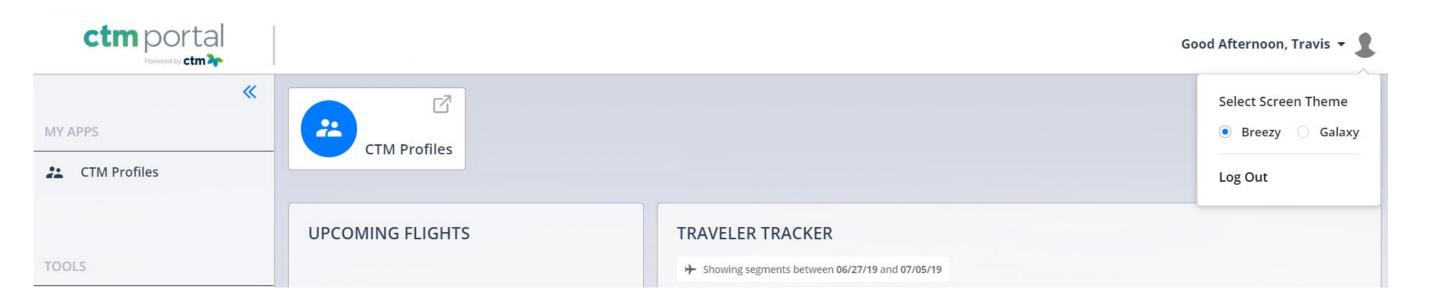

### **Welcome to Portal**

CTM Portal offers two distinctive views to customize your user experience.

- > Galaxy (Default View): Dark Background and White Text
- > Breezy: White Background and Gray Text
- > To set your background, click the Greeting to see theme options and select your preferred theme.

| el  | ect So | cree | en Tl | heme | 9  |
|-----|--------|------|-------|------|----|
|     | Bree   | zy   | ٢     | Gala | ху |
| .08 | g Out  |      |       |      |    |