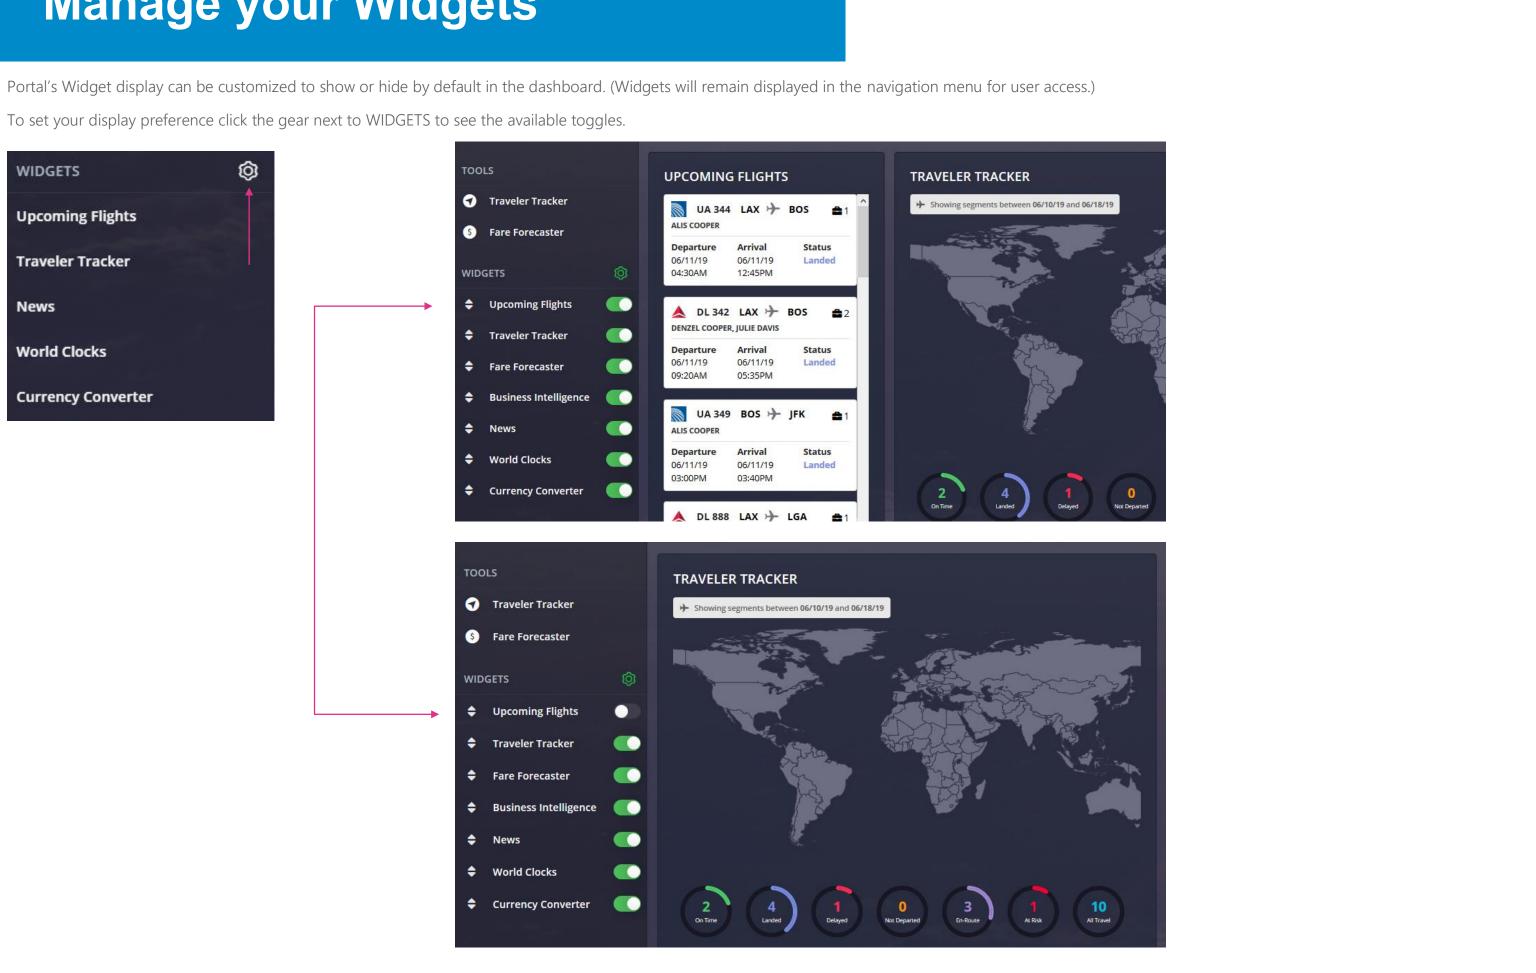

current date.

NOTE: The default date range list of travelers is the next 7 days.

Traveler Arrangers can search, view, and communicate with travelers from within

> To locate a traveler filter by location, traveler name &/or date range.

> Travelers are plotted on the map via geo location by travel sector. i.e. Flight is

> Traveler Tracker uses a technique called 'clustering' to allows users to view multiple people at the same location at the same time. i.e. Kennedy Airport.

> Travel date range can be extended up to 30 days before and 30 days after the

Travelers can search and view their own past date or upcoming travel.

> Travel is plotted on the map via geo location by travel sector. i.e.

> Travel date range can be extended up to 30 days before and 30

## **Manage your Widgets**



### **Additional Widgets**



#### NEWS

View global news that may impact the upcoming travel. View all news listed by date/time from most recent or filter by RISK or CTM.

RISK: Alerts that have been identified as a potential security or safety hazard.

CTM: Weather alerts or general news that could potentially impact travel.

### WORLD CLOCKS

Add clocks in multiple time zones, to help plan arrival and departures, as well as meeting times for calls or events with attendees in various regions.

#### CURRENCY CONVERTER

exchange trends

Easily view the current currency conversions and recent

### **Company Documents & Links**

View customized documents and links that you may find helpful when planning travel.

Some links may require you to be logged in to your corporate intranet to be ab