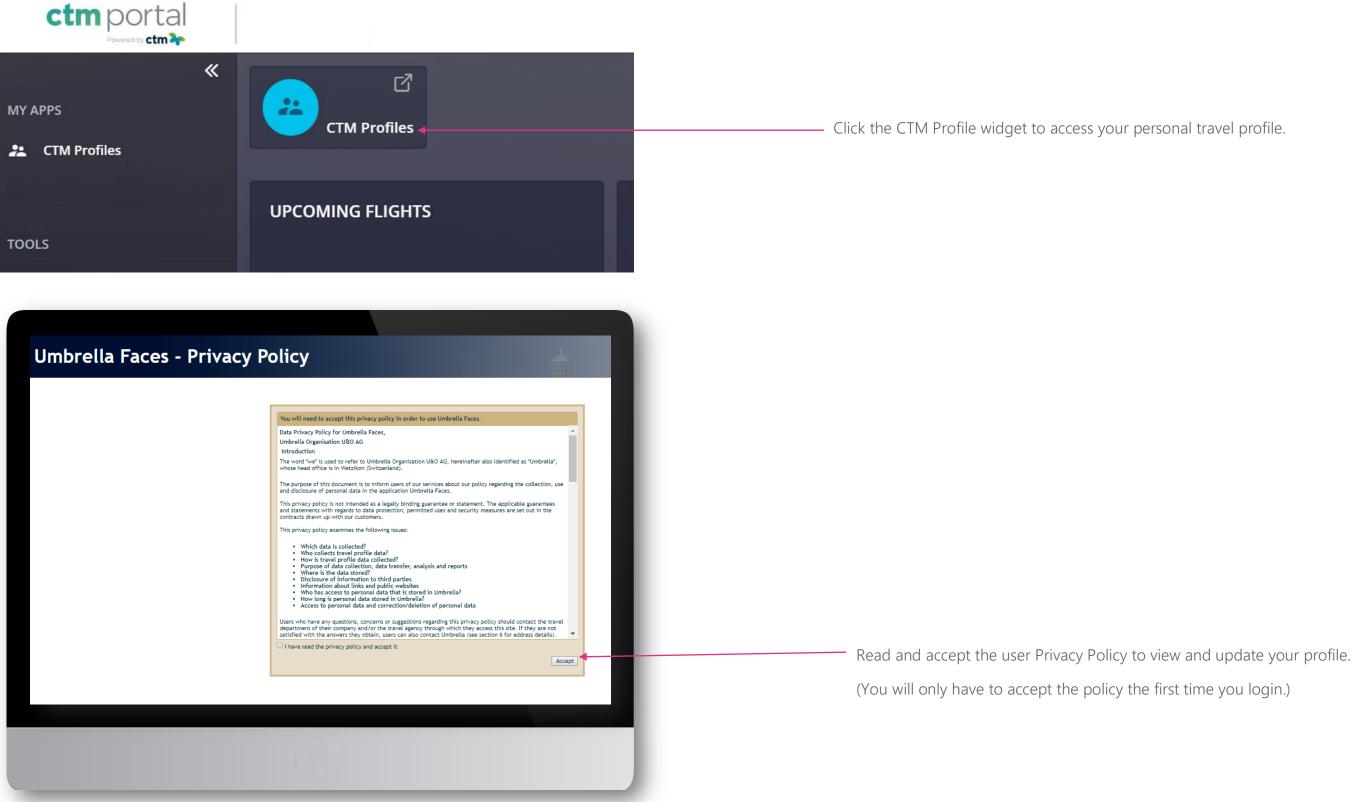

#### Click link here to create your profile.

To access CTM Self-Registration click <u>here</u>.

#### USER REGISTRATION

Registering for your account is quick and easy. Please fill in the information requested below to continue. Your account will be created using your work email address.

Please log into your account and update your profile once registration is complete. There is required information that you will need to complete in order for the travel office to be able to make a reservation for you. If you need assistance creating your profile, please contact the CTM Technical Support team at na.online@travelctm.com.